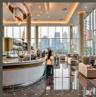

#### MERIDIAN LOUNGE

Bright and airy lounge serving light lunches, afternoon teas and a selection of fine teas from The East India Company.

Ground Floor
Capacity: 70
+ 40 Terrace