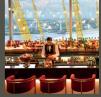

#### EIGHTEE

SKY BAR

Sophisticated 18th floor bar featuring stunning views over London, unique cocktails and a terrace.

18th Floor Capacity: 150