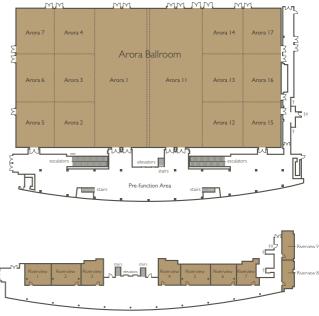

# STATE-OF-THE-ART CONFERENCE CENTRE

IST FLOOR: ARORA BALLROOM

Designed to capture a genuine sense of place, InterContinental London – The O2 features a 4,500 sqm purpose-built conference centre including the UK's largest pillar-free ballroom with ample break-out areas, 19 additional meeting spaces and an inhouse audio-visual team.

2ND FLOOR: GREENWICH SUITES

2ND FLOOR: RIVERVIEW SUITES

|            |                    | Theatre<br>(standing) | Banquet | Boardroom | Cabaret | Classroom | U-Shape | Area<br>SQFT | Area<br>SQM |
|------------|--------------------|-----------------------|---------|-----------|---------|-----------|---------|--------------|-------------|
| Ground     | Arora Ground Foyer | 800                   | -       | -         | -       | -         | -       | 7,534        | 700         |
| Floor      | Docklands          | 55                    | 48      | 15        | 32      | 20        | 30      | 613          | 57          |
| l st Floor | Arora Foyer        | 900                   | -       | -         | -       | -         | -       | 9,117        | 847         |
|            | Arora I-7 (East)   | 1,550                 | 1,236   | -         | 860     | 990       | -       | 16,188       | 1,504       |
|            | Arora II-I7 (West) | 1,550                 | 1,236   | -         | 860     | 990       | -       | 16,188       | 1,504       |
| 2nd Floor  | Riverview Foyer    | 800                   | 480     | -         | 430     | 450       | -       | 10,473       | 973         |
|            | Riverview Room I   | 50                    | 30      | 18        | 24      | 24        | 18      | 527.4        | 49.4        |
|            | Riverview Room 2   | 50                    | 30      | 24        | 24      | 27        | 24      | 570.4        | 53.3        |
|            | Riverview Room 3   | 50                    | 30      | 18        | 16      | 24        | 18      | 527.4        | 49.4        |
|            | Riverview Room 4   | 50                    | 30      | 18        | 24      | 24        | 18      | 629.6        | 58.5        |
|            | Riverview Room 5   | 50                    | 30      | 24        | 24      | 27        | 24      | 614.6        | 57.1        |
|            | Riverview Room 6   | 50                    | 30      | 18        | 24      | 24        | 18      | 462.8        | 43.4        |
|            | Riverview Room 7   | 30                    | 20      | 12        | 16      | 12        | 12      | 518.8        | 48.2        |
|            | Riverview Room 8   | 30                    | 20      | 18        | 16      | 12        | 18      | 316.4        | 29.4        |
|            | Riverview Room 10  | 30                    | 20      | 18        | 16      | 12        | 18      | 320          | 29.8        |
| 2nd Floor  | Chesterfield       | -                     | -       | 14        | -       | -         | -       | 350          | 32.5        |
|            | Endeavour          | -                     | -       | 14        | -       | -         | -       | 405.7        | 37.7        |
|            | Drake              | 30                    | -       | 26        | 16      | 15        | -       | 427.3        | 39.7        |
|            | Discovery          | 45                    | 48      | 24        | 24      | 24        | 26      | 603.8        | 56.1        |
|            | Arcadia            | 220                   | 192     | 72        | 96      | 192       | 72      | 2583.3       | 240         |
|            | Cutty Sark         | 260                   | 216     | 80        | 96      | 180       | 88      | 2841.6       | 264         |