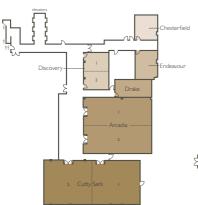

2ND FLOOR: GREENWICH SUITES

2ND FLOOR: RIVERVIEW SUITES

|            |                    | Theatre<br>(standing) | Banquet | Boardroom | Cabaret | Classroom | U-Shape | Area<br>SQFT | Area<br>SQM |
|------------|--------------------|-----------------------|---------|-----------|---------|-----------|---------|--------------|-------------|
| Ground     | Arora Ground Foyer | 800                   | -       | -         | -       | -         | -       | 7,534        | 700         |
| Floor      | Docklands          | 55                    | 48      | 15        | 32      | 20        | 30      | 613          | 57          |
| l st Floor | Arora Foyer        | 900                   | -       | -         | -       | -         | -       | 9,117        | 847         |
|            | Arora I-7 (East)   | 1,550                 | 1,236   | -         | 860     | 990       | -       | 16,188       | 1,504       |
|            | Arora II-I7 (West) | 1,550                 | 1,236   | -         | 860     | 990       | -       | 16,188       | 1,504       |
| 2nd Floor  | Riverview Foyer    | 800                   | 480     | -         | 430     | 450       | -       | 10,473       | 973         |
|            | Riverview Room I   | 50                    | 30      | 18        | 24      | 24        | 18      | 527.4        | 49.4        |
|            | Riverview Room 2   | 50                    | 30      | 24        | 24      | 27        | 24      | 570.4        | 53.3        |
|            | Riverview Room 3   | 50                    | 30      | 18        | 16      | 24        | 18      | 527.4        | 49.4        |
|            | Riverview Room 4   | 50                    | 30      | 18        | 24      | 24        | 18      | 629.6        | 58.5        |
|            | Riverview Room 5   | 50                    | 30      | 24        | 24      | 27        | 24      | 614.6        | 57.1        |
|            | Riverview Room 6   | 50                    | 30      | 18        | 24      | 24        | 18      | 462.8        | 43.4        |
|            | Riverview Room 7   | 30                    | 20      | 12        | 16      | 12        | 12      | 518.8        | 48.2        |
|            | Riverview Room 8   | 30                    | 20      | 18        | 16      | 12        | 18      | 316.4        | 29.4        |
|            | Riverview Room 10  | 30                    | 20      | 18        | 16      | 12        | 18      | 320          | 29.8        |
| 2nd Floor  | Chesterfield       | -                     | -       | 14        | -       | -         | -       | 350          | 32.5        |
|            | Endeavour          | -                     | -       | 14        | -       | -         | -       | 405.7        | 37.7        |
|            | Drake              | 30                    | -       | 26        | 16      | 15        | -       | 427.3        | 39.7        |
|            | Discovery          | 45                    | 48      | 24        | 24      | 24        | 26      | 603.8        | 56.1        |
|            | Arcadia            | 220                   | 192     | 72        | 96      | 192       | 72      | 2583.3       | 240         |
|            | Cutty Sark         | 260                   | 216     | 80        | 96      | 180       | 88      | 2841.6       | 264         |