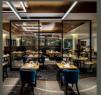

# BRASSERIE

Relaxed eatery serving seasonal produce, rich in provenance, from a theatre-style kitchen.

Ist Floor Capacity: 185