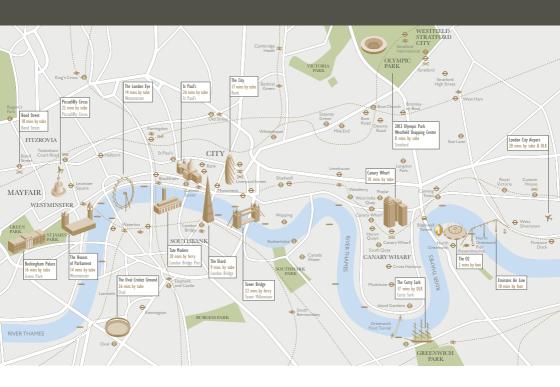

# GETTING TO INTERCONTINENTAL LONDON - THE O2

### TRANSPORT LINKS TO HOTEL

#### LONDON UNDERGROUND:

#### **RIVERBUS:**

North Greenwich Pier ...... 7 mins walk

#### PARKING:

250 car parking spaces available

### BY AIR: (driving distance)

| London City Airport     | 20 | mins |
|-------------------------|----|------|
| London Gatwick Airport  | 70 | mins |
| London Heathrow Airport | 90 | mins |

Complimentary hotel shuttle available to and from North Greenwich Station frequently.